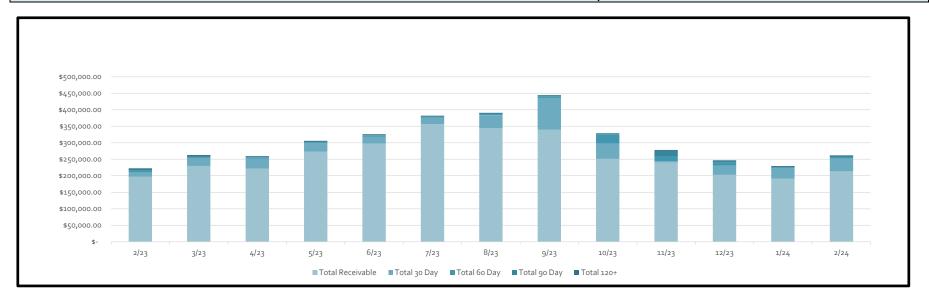

- 1. **Public Comments.** There were no public comments.
- 2. **Minutes.** Proposed minutes of the meeting of March 21, 2024, previously distributed to the Board, were presented for approval. Upon motion by Director Jackson, seconded by Director Mielke, after full discussion and the question being put to the Board, the Board voted unanimously to approve the minutes of the meetings of March 21, 2024, as presented.
- 3. **Review Tax Assessor and Collector's Report and authorize payment of certain bills.** The President recognized Ms. Loaiza, who reviewed with the Board the Tax Assessor and Collector's Report, a copy of which is attached hereto as *Exhibit B*. She reported that as of March 31, 2024, 97.9% of the District's 2023 taxes had been collected.
  - Ms. Loaiza stated that there are seven checks being presented for Board approval.

Ms. Loaiza reviewed the Delinquent Tax Report, a copy of which is attached hereto as *Exhibit C*. She reported that there are two accounts that are recommended for the Board to move to the uncollectible roll.

#### Accounts for the Board to consider moving to the uncollectible roll:

| Acc | ount #  | Property Owner and Property Address                                                                                                                                                                                                                                                                                                                                                                                                                                                                           | Tax Year  | Base Tax |
|-----|---------|---------------------------------------------------------------------------------------------------------------------------------------------------------------------------------------------------------------------------------------------------------------------------------------------------------------------------------------------------------------------------------------------------------------------------------------------------------------------------------------------------------------|-----------|----------|
| 1.  | 2208959 | ATASCOCITA FAMILY DENTISTRY — personal property at 7058 FM 1960 E Suit filed; judgment was signed on 1/31/23 and the judgment is final. An abstract of judgment has been filed and a judgment letter has been sent to the owner but there has been no response. A writ of execution was sent to the Constable for collection. According to internet posts, the business is permanently closed. They also owe another client we represent. We recommend the Board move this account to the uncollectible roll. | 2018-2020 | \$89.06  |
| 2.  | 2208768 | ALL AMERICAN SEPTIC LLC - Personal Property at 08514 PINES PLACE DR Suit filed. Judgment was signed on 12/29/22; the judgment is final and an abstract of judgment has been filed. A writ of execution was sent to the constable for collection but was returned. The company was sold in December 2021 and per the contract the new owner was not responsible for any prior debts. We recommend the Board move this account to the uncollectible roll.                                                       | 2019      | \$43.00  |