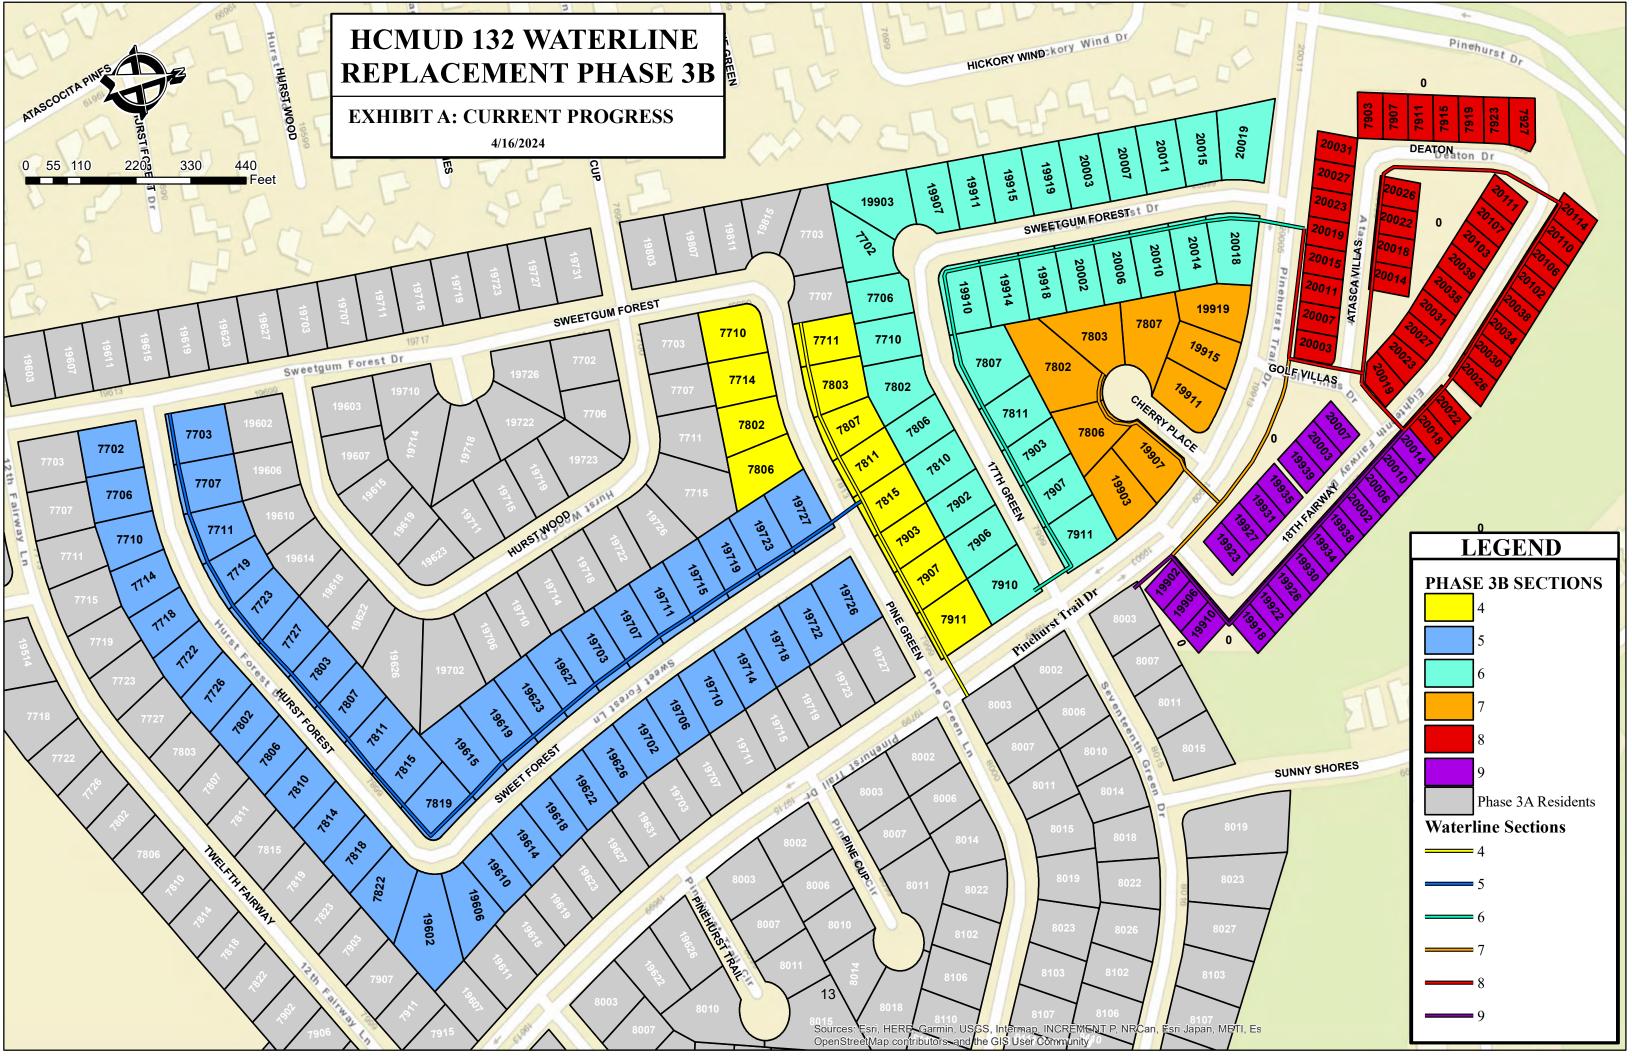

Ms. Jasso reported on Phase 3B, stating that Texkota is moving along; however, it has experienced some excessive ground water. She provided an update on the well pointing and noted that Texkota may need authorization for more well pointing. Mr. Bailey stated that the Board previously authorized the contractor to proceed with well pointing at a cost of no more than \$20,000 and to date there have been two change orders for approximately \$8,000 and \$7,000, respectively. Ms. Jasso stated that at least two more sites need to be bored. She reported that Texkota has restored sections 4 and 5, is over halfway done with service taps in section 5, and has laid all pipe in section 7. She noted that Texkota is laying down pipe in section 8.