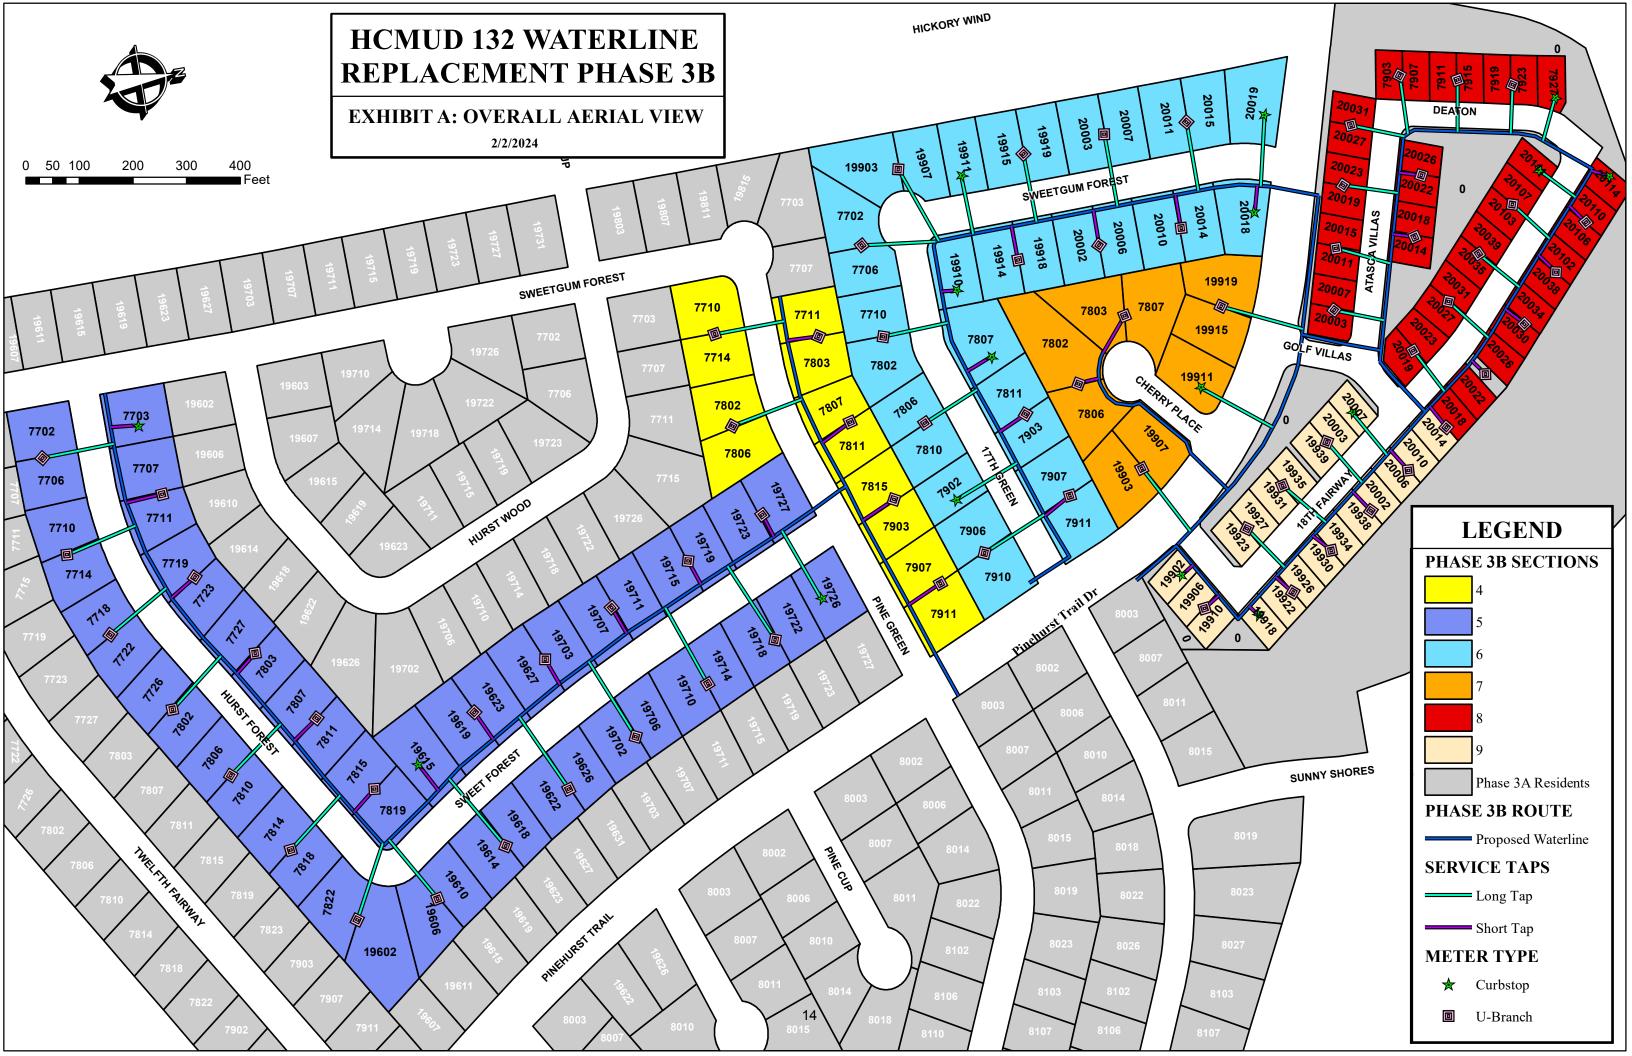

Ms. Jasso reported on Phase 3B, stating that Texkota is moving along; however, it has experienced some excessive ground water. She provided an update on the well pointing and noted that Texkota may need authorization for more well pointing. Mr. Bailey stated that the Board previously authorized the contractor to proceed with well pointing at a cost of no more than \$20,000 and to date there have been two change orders for approximately \$8,000 and \$7,000, respectively. Ms. Jasso stated that at least two more sites need to be bored. She reported that Texkota has restored sections 4 and 5, is over halfway done with service taps in section 5, and has laid all pipe in section 7. She noted that Texkota is laying down pipe in section 8.

Mr. Bailey reported on the Waterline Replacement, Phase 3 project, stating that the contractor, G&A, is substantially complete with construction of the revised scope on the project. He noted that BGE does not have a pay estimate to present at this month's meeting. He reported that a separate contractor is completing the remaining inspection punchlist items and the cost of this work will be deducted from G&A's final pay estimate.

Mr. Bailey reported on the Waterline Replacement, Phase 3B, stating that the contractor, Texkota, continues to work on the project. He presented Pay Estimate No. 2 in the amount of \$277,384.50.

Mr. Bailey reported on the Waterline Replacement, Phase 4 project, stating that BGE has final plan approval from all agencies and is ready to begin advertising the project for bids when authorized by the Board. He noted that Phase 4 will fill in the remaining areas between the first three phases.