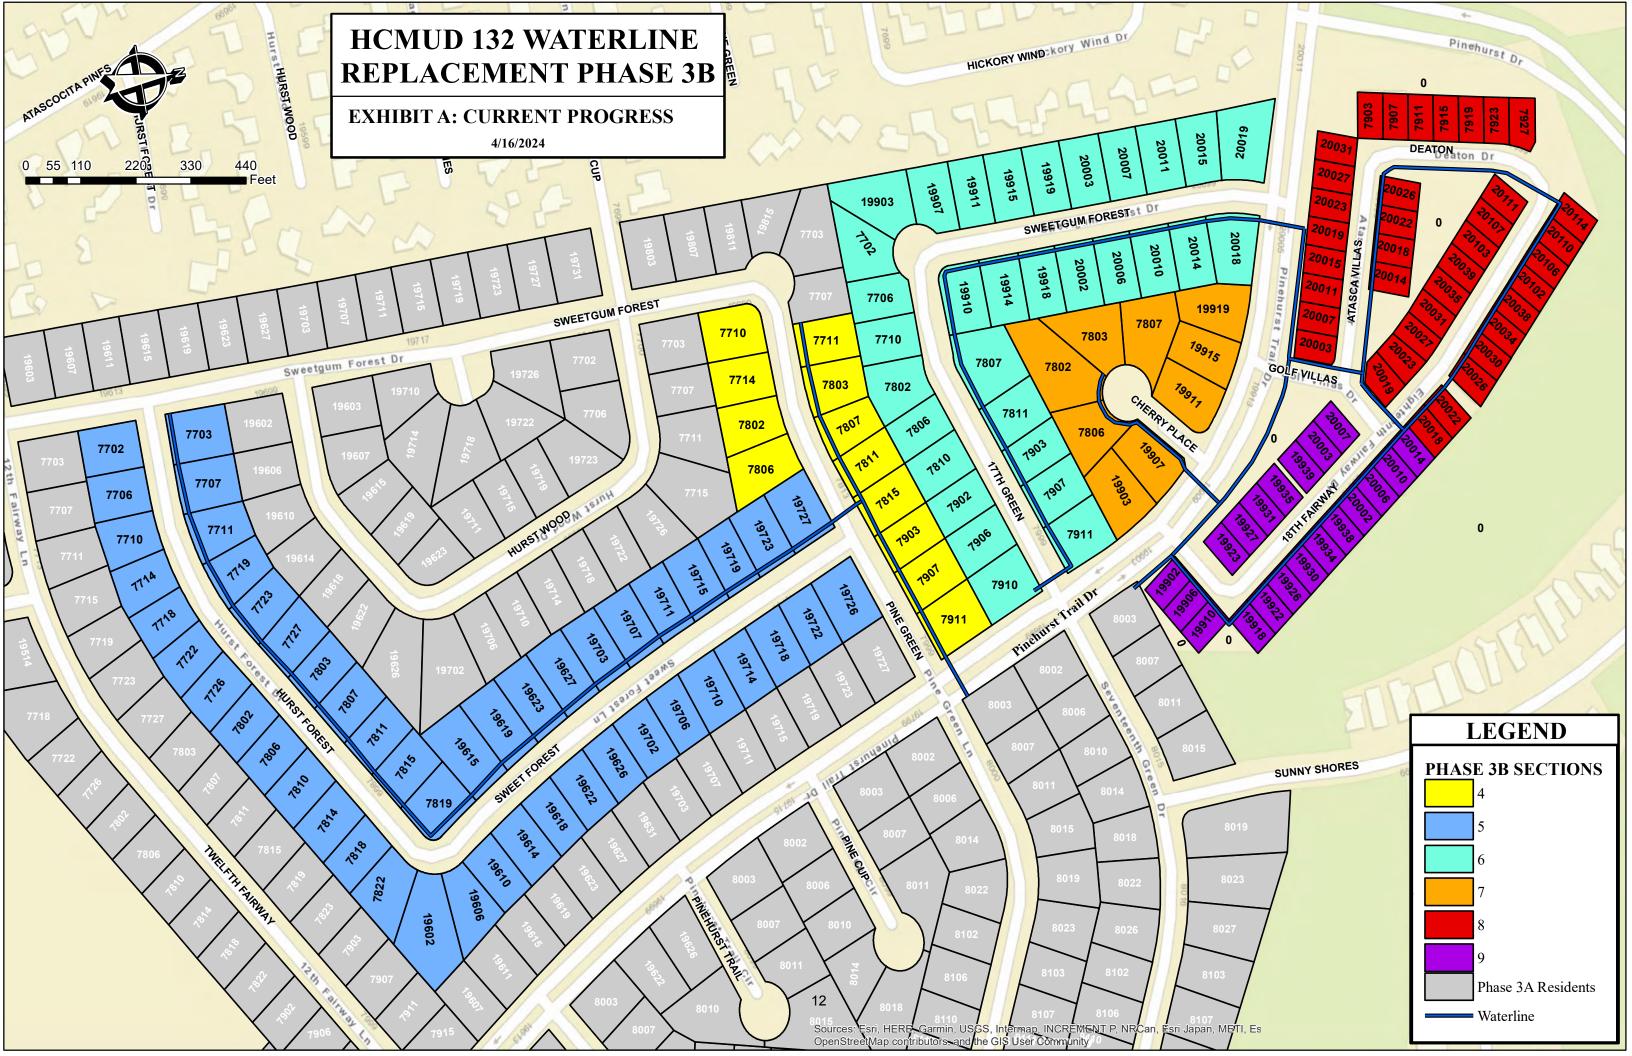

Ms. Jasso reported on Phase 3B, stating that Texkota is moving along; however, it has experienced some excessive ground water. She provided an update on the well pointing and noted that Texkota may need authorization for more well pointing. Mr. Bailey stated that the Board previously authorized the contractor to proceed with well pointing at a cost of no more than \$20,000 and to date there have been two change orders for approximately \$8,000 and \$7,000, respectively. Ms. Jasso stated that at least two more sites need to be bored. She reported that Texkota has restored sections 4 and 5, is over halfway done with service taps in section 5, and has laid all pipe in section 7. She noted that Texkota is laying down pipe in section 8.