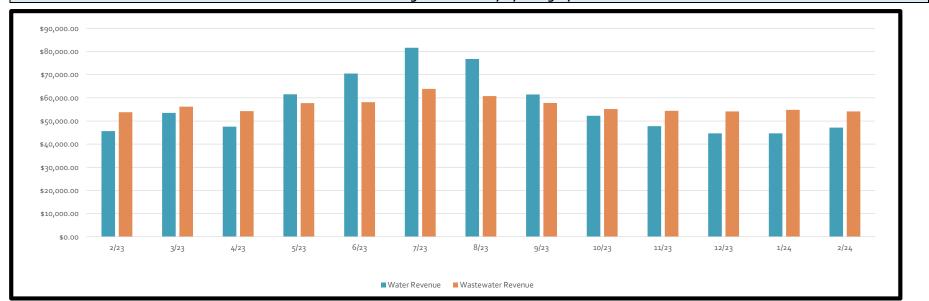

Ms. Kay reviewed the revenue and expenses included in the report. She stated that there are 28 checks for the Board's approval. She noted that check no. 1817 to Texkota Enterprises, LLC ("Texkota") in the amount of \$277,384.50 was not listed in the report.