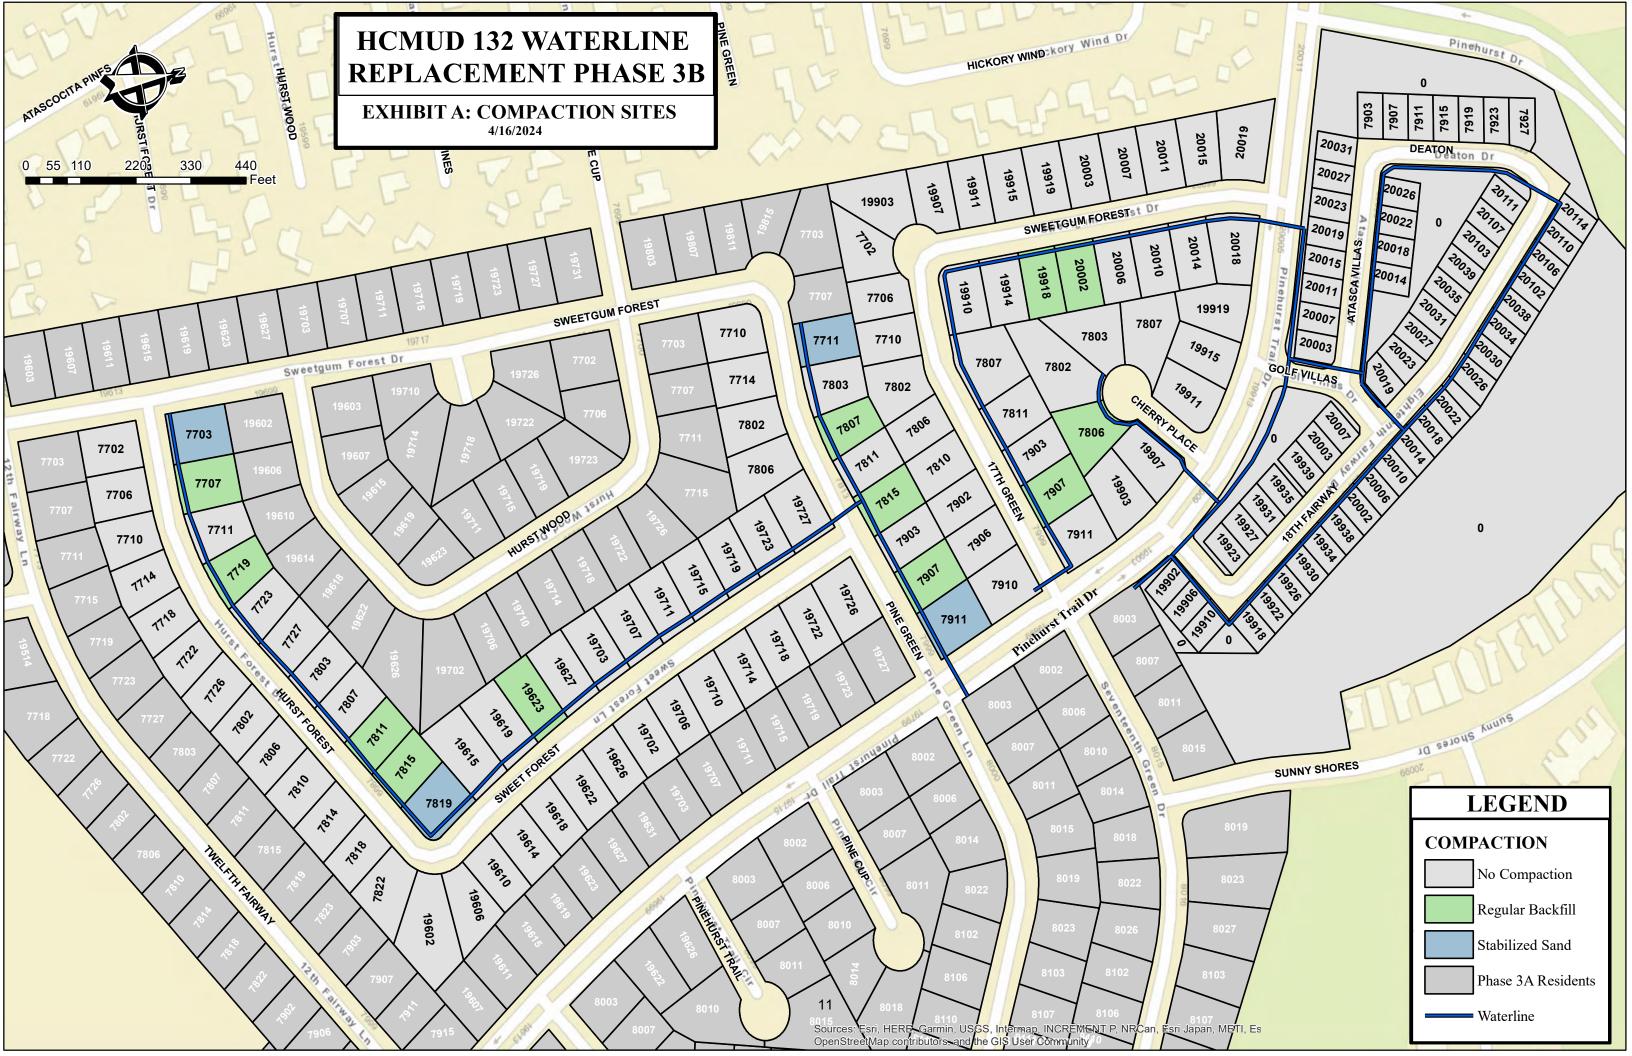

Ms. Jasso reported on Phase 3B, stating that Texkota is moving along; however, it has experienced some excessive ground water. She provided an update on the well pointing and noted that Texkota may need authorization for more well pointing. Mr. Bailey stated that the Board previously authorized the contractor to proceed with well pointing at a cost of no more than \$20,000 and to date there have been two change orders for approximately \$8,000 and \$7,000, respectively. Ms. Jasso stated that at least two more sites need to be bored. She reported that Texkota has restored sections 4 and 5, is over halfway done with service taps in section 5, and has laid all pipe in section 7. She noted that Texkota is laying down pipe in section 8.