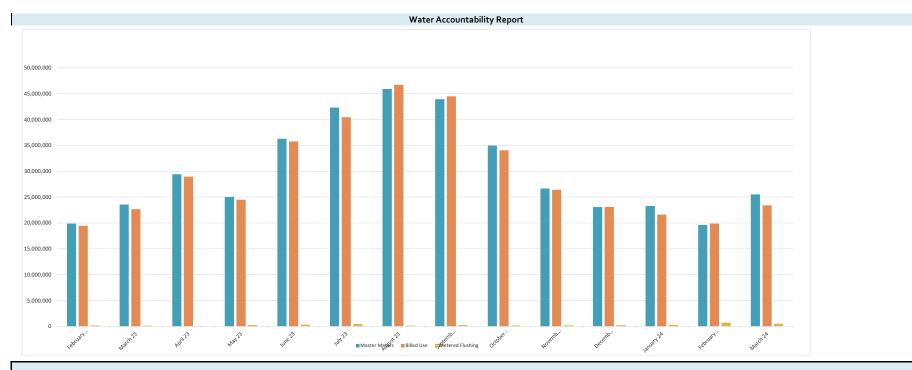

Mr. Jenkins reported a 93.76% accountability for the period February 23, 2024- March 22, 2024.

Mr. Jenkins reviewed the Executive Summary, the Major Maintenance Summary for March, and the delinquencies. He reported that 102 letters were mailed, 44 delinquent tags were hung, and seven accounts were disconnected for non-payment. He requested consideration to turn five accounts totaling \$1,630.82 to Collections Unlimited of Texas and to write-off one account totaling \$13.80.